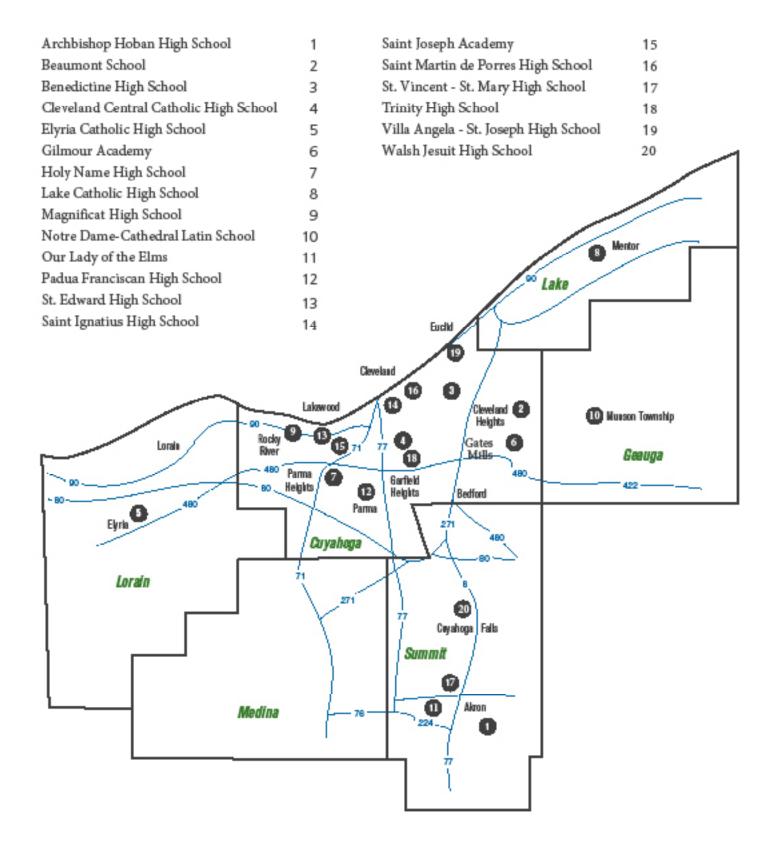

# ACAD Association of Catholic Admission Directors

The Association of Catholic Admission Directors (ACAD) is proud to present the 2022-2023 Catholic High School Directory. This directory is a collaborative effort of the Admission Directors from the 20 ACAD member high schools within the Diocese of Cleveland.